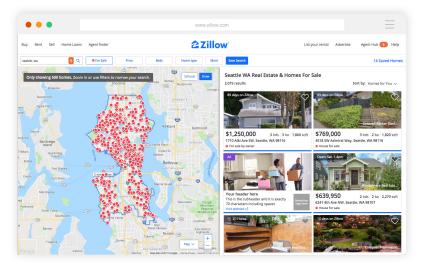

### Platforms: Desktop & Mobile (Zillow, Trulia and HotPads)

Zillow Native Search Ad

Your header here This is the subheader and it is exactly 70 characters including spaces Visit website 2

How a horizontal logo appears