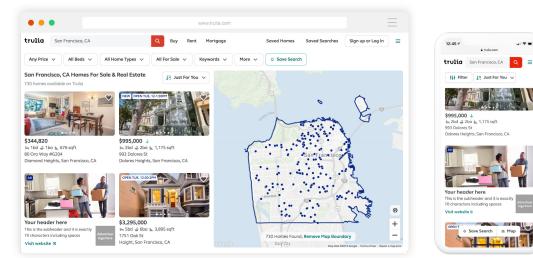

Trulia Native Search Ad

#### Your header here This is the subheader and it is exactly 70 characters including spaces

#### Visit website 🔊

How a square logo appears