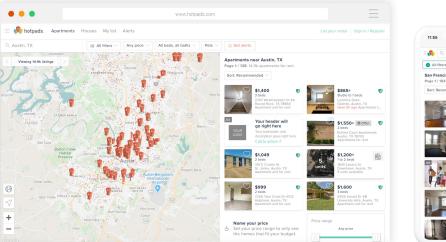

#### HotPads Native Search Ad

Your header will go right here Your subheader and description goes right here Call to action ☑

Logo will be featured here

| AD SPECIFICATIONS                                    |                                                                                                                                                                                                     |
|------------------------------------------------------|-----------------------------------------------------------------------------------------------------------------------------------------------------------------------------------------------------|
| <b>FEATURED IMAGE</b><br>(Zillow and<br>Trulia only) | <ul> <li>Dimensions: 828 width x 372 height</li> <li>Max File Size: 100k</li> <li>Creative Types: jpeg, gif or png</li> <li>Creative Restrictions: Image must not contain a logo or copy</li> </ul> |
| LOGO                                                 | <ul> <li>Dimensions: 220 width x flexible height<sup>1</sup></li> <li>Max File Size: 50k</li> <li>Creative Types: jpeg, gif or png (no white logos)</li> </ul>                                      |
| HEADER                                               | Up to 25 characters including spaces <sup>2</sup>                                                                                                                                                   |
| SUBHEADER                                            | Up to 70 characters including spaces <sup>2</sup>                                                                                                                                                   |